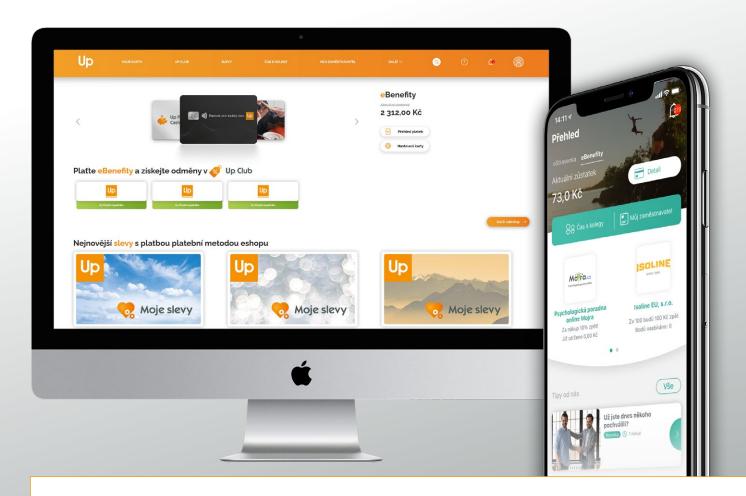

#### All under control

You mobile application gives you an overview of your balanceand payments so that you know what you can still afford.

### HOW TO MANAGE YOUR EBENEFITY CAFETERIA CARD IN MY UP

Enter the digital world through My Up application, which will enable you to easily manage the eBenefity cafeteria. You have everything necessary available at the first sight. You can see the current balance on your card, you can easily find your spendings and charging. You can search for a partner's establishment which offers you some benefits. If you are looking for an inspiration for using your card, here are some interesting tips for you.