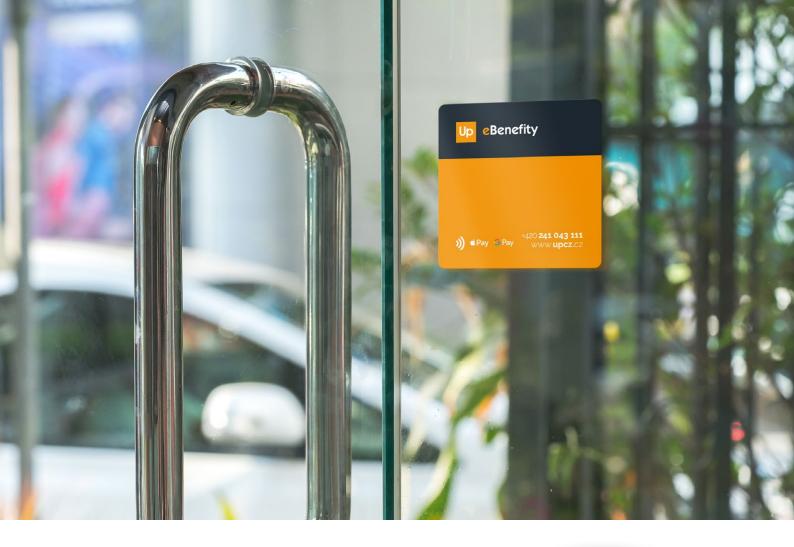

#### $\Im$ apple pay or google pay

 $\rightarrow\,$  all you need is to approximate your mobile phone to the payment terminal

You will recognize our partners' stores by an eBenefity sticker on the doorway.