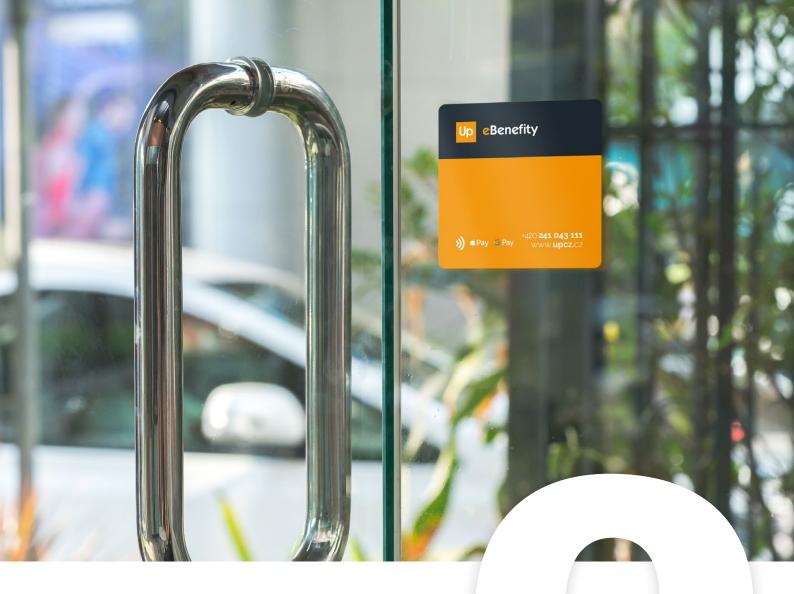

# #3 APPLE PAY OR GOOGLE PAY

all you need is to approximate your mobile phone to the payment terminal

You will recognize our partner restaurants and stores according to this sticker. You will receive the stickers upon the contract execution.