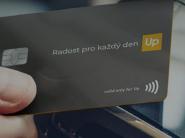

ALL YOU NEED IS A PAYMENT TERMINAL AND YOUR MONEY WILL LAND ON YOUR ACCOUNT REALLY QUICKLY. YOU WILL NO LONGER NEED TO WASTE TIME CALCULATING PAPER VOUCHERS.

The card attached to eBenefity cafeteria works in the same way as a standard MasterCard. Its operation is simple and all you need is a payment terminal.

### Simple payment by card

The eBenefity payment card is from MasterCard so it works in the same way as other payment cards, e.g. through Apple Pay or Google Pay.