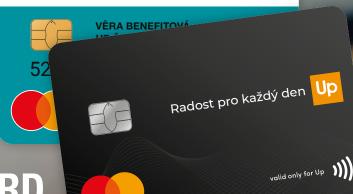

### Simple payment by card

The eBenefity payment card is from MasterCard so it works in the same way as other payment cards, e.g. through Apple Pay or Google Pay.

# The payment by card

is always valid