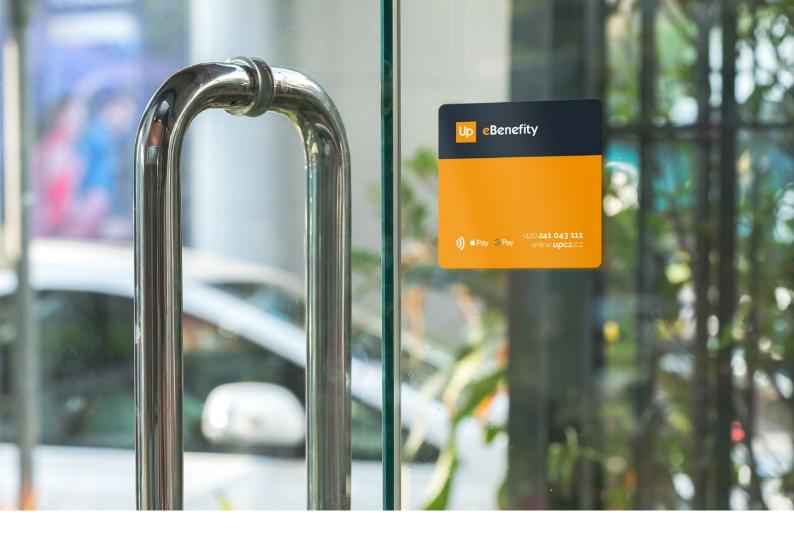

### 33 Apple pay or google pay

- $\rightarrow\,$  all you need is to approximate your mobile phone to the payment terminal
- ightarrow you are not limited by any daily limit

You will recognize our partners' stores by an eBenefity sticker on the doorway.